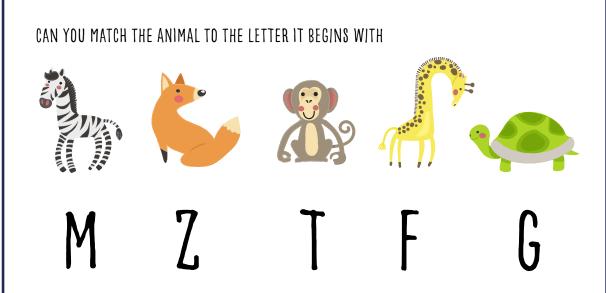

## **Activity sheet**

HOW MANY WORDS CAN YOU MAKE FROM THE FOLLOWING LETTERS?

H S A O G S D
R D E N H

CAN YOU MATCH THE ANIMAL TO THE LETTER IT BEGINS WITH

K

E

B

CAN YOU UNSCRAMBLE THESE ITEMS YOU MIGHT HAVE IN YOUR GARDEN