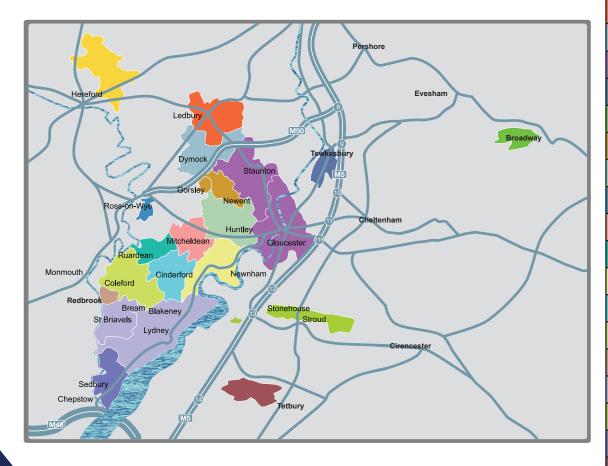

## Our communities

The map below shows the communities in which we provide homes.

| *Figures              | correct | 25 | Anril | 2022 |
|-----------------------|---------|----|-------|------|
| i iqui <del>c</del> s | COLLECT | 20 | APHI  | 2022 |